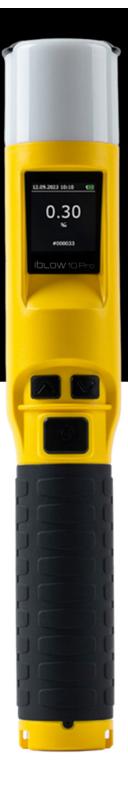

# ibLOW10Pro

iBlow10Pro, equipped with "SuraCell" technology (an electrochemical alcohol sensor), is a product that offers the option to measure alcohol levels using both alcohol detection mode and alcohol measurement mode, utilizing a highly durable electrochemical sensor. This product retains the fast measurement speed, accuracy, LED indicator functionality, measurement result storage, and calibration notification service of the previous iblow10 model, while also introducing wireless communication and rechargeable battery capabilities. These additions make it more convenient for use in industrial settings, enhancing safety management.

Bluetooth Connection with Mobile App

TFT Colorful LCD Display

Rechargeable Lithium
Battery

#### **Specifications**

| Sensor type               |                 | SuracellTM sensor (Fuel Cell sensor)                                                                                                 |
|---------------------------|-----------------|--------------------------------------------------------------------------------------------------------------------------------------|
| Power Supply              |                 | Lithium Polymer battery (3.7V/ 1200mAh) / USB Type-C                                                                                 |
| Weight                    |                 | 260g (including battery)                                                                                                             |
| Size(mm)                  |                 | 272mm (length) x 44mm (width) x 44mm (thickness)                                                                                     |
| Test Result               | LED Lamp        | Zero (Green) / Low (Red) / High (Red Flashes)                                                                                        |
|                           | TFT LCD Display | Fast mode : √or X<br>Normal mode : Numerical display of measurement results<br>* "High" displayed above a certain configurated value |
|                           | Buzzer Sound    | Zero: one short beep<br>Low: a series of short beeps in a rapid sequence<br>High: a long beep                                        |
| Warm Up time              |                 | Within 10 seconds                                                                                                                    |
| Analysis Time             |                 | Within 2 seconds (at 0.000 %BAC)                                                                                                     |
| Maximum Testes Per Minute |                 | 12 times/ 1 minute                                                                                                                   |
| Operating Temperature     |                 | -15°C to 55°C                                                                                                                        |
| Storage Temperature       |                 | -20°C to 60°C                                                                                                                        |
| Mouthpiece                |                 | Use of replaceable "Blow cap"                                                                                                        |
| Auto Power Off            |                 | Adjustable from 30 to 900 seconds                                                                                                    |
| Result Display Time       |                 | Adjustable from 1 to 9 seconds                                                                                                       |
| Calibration Period        |                 | Every 5,000 tests or 12 months (Factory Default)                                                                                     |
| Measurement Memory        |                 | Up to 5,000 Tests for Measurement Data                                                                                               |
| Additional Features       |                 | Built-in Magnet for attachment                                                                                                       |
|                           |                 | Reminder for Calibration & Grace period                                                                                              |
|                           |                 | Calibration Protection function via web server connection                                                                            |
|                           |                 | Multilingual Language Support & Bluetooth pairing                                                                                    |
|                           |                 | LED Indicator as a signal baton                                                                                                      |