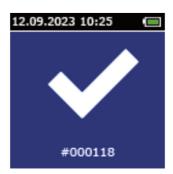

#### **Specifications**

| Sensor type               |                 | SuracellTM sensor (Fuel Cell sensor)                                                                                                 |
|---------------------------|-----------------|--------------------------------------------------------------------------------------------------------------------------------------|
| Power Supply              |                 | Lithium Polymer battery (3.7V/ 1200mAh) / USB Type-C                                                                                 |
| Weight                    |                 | 260g (including battery)                                                                                                             |
| Size(mm)                  |                 | 272mm (length) x 44mm (width) x 44mm (thickness)                                                                                     |
| Test Result               | LED Lamp        | Zero (Green) / Low (Red) / High (Red Flashes)                                                                                        |
|                           | TFT LCD Display | Fast mode : √or X<br>Normal mode : Numerical display of measurement results<br>* "High" displayed above a certain configurated value |
|                           | Buzzer Sound    | Zero: one short beep<br>Low: a series of short beeps in a rapid sequence<br>High: a long beep                                        |
| Warm Up time              |                 | Within 10 seconds                                                                                                                    |
| Analysis Time             |                 | Within 2 seconds (at 0.000 %BAC)                                                                                                     |
| Maximum Testes Per Minute |                 | 12 times/ 1 minute                                                                                                                   |
| Operating Temperature     |                 | -15°C to 55°C                                                                                                                        |
| Storage Temperature       |                 | -20°C to 60°C                                                                                                                        |
| Mouthpiece                |                 | Use of replaceable "Blow cap"                                                                                                        |
| Auto Power Off            |                 | Adjustable from 30 to 900 seconds                                                                                                    |
| Result Display Time       |                 | Adjustable from 1 to 9 seconds                                                                                                       |
| Calibration Period        |                 | Every 5,000 tests or 12 months (Factory Default)                                                                                     |
| Measurement Memory        |                 | Up to 5,000 Tests for Measurement Data                                                                                               |
| Additional Features       |                 | Built-in Magnet for attachment                                                                                                       |
|                           |                 | Reminder for Calibration & Grace period                                                                                              |
|                           |                 | Calibration Protection function via web server connection                                                                            |
|                           |                 | Multilingual Language Support & Bluetooth pairing                                                                                    |
|                           |                 | LED Indicator as a signal baton                                                                                                      |