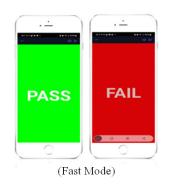

#### **Mobile App with Blow Kit**

- Download Measurement data in CSV format
- Monitor & Track measurements
- With in Bluetooth range, real-time verification of results using app with blow kit even you are off-site

#### **Specifications**

| Sensor type               |                 | SuracellTM sensor (Fuel Cell sensor)                                                                                                 |
|---------------------------|-----------------|--------------------------------------------------------------------------------------------------------------------------------------|
| Power Supply              |                 | Lithium Polymer battery (3.7V/ 1200mAh) / USB Type-C                                                                                 |
| Weight                    |                 | 260g (including battery)                                                                                                             |
| Size(mm)                  |                 | 272mm (length) x 44mm (width) x 44mm (thickness)                                                                                     |
| Test Result               | LED Lamp        | Zero (Green) / Low (Red) / High (Red Flashes)                                                                                        |
|                           | TFT LCD Display | Fast mode : √or X<br>Normal mode : Numerical display of measurement results<br>* "High" displayed above a certain configurated value |
|                           | Buzzer Sound    | Zero: one short beep<br>Low: a series of short beeps in a rapid sequence<br>High: a long beep                                        |
| Warm Up time              |                 | Within 10 seconds                                                                                                                    |
| Analysis Time             |                 | Within 2 seconds (at 0.000 %BAC)                                                                                                     |
| Maximum Testes Per Minute |                 | 12 times/ 1 minute                                                                                                                   |
| Operating Temperature     |                 | -15°C to 55°C                                                                                                                        |
| Storage Temperature       |                 | -20°C to 60°C                                                                                                                        |
| Mouthpiece                |                 | Use of replaceable "Blow cap"                                                                                                        |
| Auto Power Off            |                 | Adjustable from 30 to 900 seconds                                                                                                    |
| Result Display Time       |                 | Adjustable from 1 to 9 seconds                                                                                                       |
| Calibration Period        |                 | Every 5,000 tests or 12 months (Factory Default)                                                                                     |
| Measurement Memory        |                 | Up to 5,000 Tests for Measurement Data                                                                                               |
| Additional Features       |                 | Built-in Magnet for attachment                                                                                                       |
|                           |                 | Reminder for Calibration & Grace period                                                                                              |
|                           |                 | Calibration Protection function via web server connection                                                                            |
|                           |                 | Multilingual Language Support & Bluetooth pairing                                                                                    |
|                           |                 | LED Indicator as a signal baton                                                                                                      |