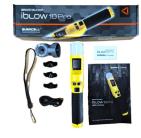

#### **Package Detail**

- $iBlow10Pro \times 1$
- Blow Cap  $\times$  3
- Hand Strap × 1
- USB-C Type Cable × 1
- User Manual ×1
- Blow Kit × 1
- Gift Box  $\times$  1