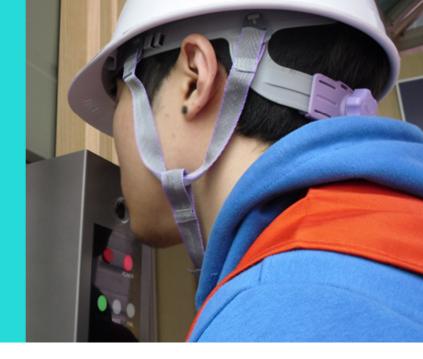

## What is Entrance Breathalyzer System, EBS?

It is to control the entry of workers into their workplace by simple checking of alcohol concentration from subject's exhaled breath. It can be installed with turnstiles, auto door, speed gate or any other type of access control system.