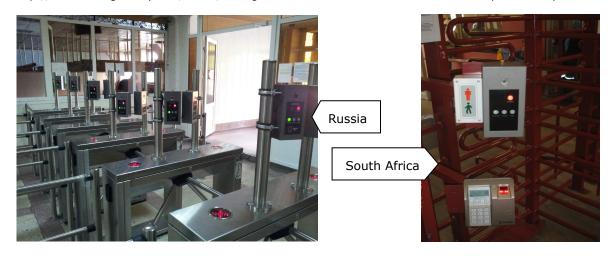

### EBS in the media

- Installation on access control system in Russia
  See more at (Russia TV show); <a href="http://topspbtv.ru/news/news9608">http://topspbtv.ru/news/news9608</a>
- Installation on access control system in South Africa
  See more at (South Africa TV show & Magazine review);
  http://www.miningweekly.com/article/mining-sector-needs-more-alcohol-education-to-uphold-safety-standards-2012-09-21