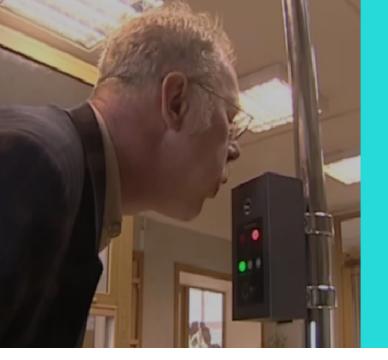

# **Testing Procedure**

Pass green on Non alcohol detected: Access available Measurement of Alcohol concentration

Fail red on Alcohol detected: Access unavailable