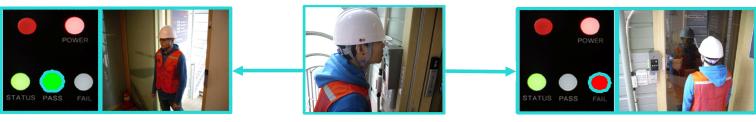

# **Testing Procedure**

Pass green on Non alcohol detected: Access available Measurement of Alcohol concentration

Fail red on Alcohol detected: Access unavailable