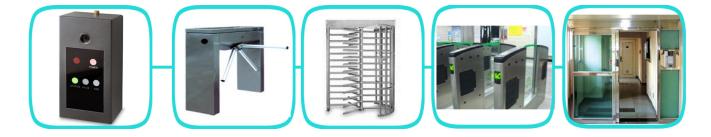

## What is Entrance Breathalyzer System, EBS?

It is to control the entry of workers into their workplace by simple checking of alcohol concentration from subject's exhaled breath. It can be installed with turnstiles, auto door, speed gate or any other type of access control system.

## What is the advantage of EBS?

- · Highly sensitive & accuracy alcohol sensor
- · Replaceable alcohol sensor module
- $\cdot$  Value added service as optional access control system
- · Fast alcohol checking: Max.12 persons/1 minute
- · Applicable access system where in Casino, Mining, Petrochemical plant, Heavy machinery work place, Laboratory, Stadium