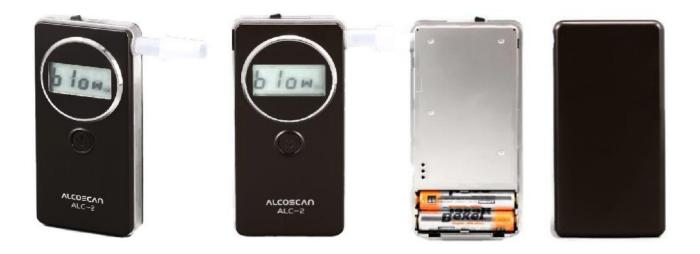

#### **COMPONENTS**

### **CONTENTS**

1x Breathalyzer

1x Small plastic case

5x Mouthpiece MP1000

2x AAA size Alkaline Batteries

1x Manual

1x Pouch