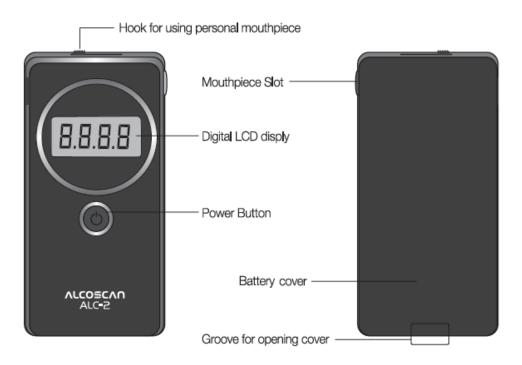

#### **COMPONENTS**

The fuel cell sensor technology,

ALC-2 has fuel cell sensor technology with highly accurate results, user- friendly & compact design.

It comes with an internal mouthpiece for self-checking of BAC and it is convenient for personal user tests as well as usable separate mouthpiece