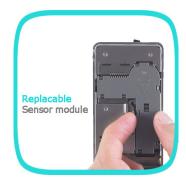

## What is a Pre-calibrated Replaceable Sensor module?

Sentech Korea is the first breathalyzer company to introduce pre-calibrated replaceable modules to the market. The Pre-Calibrated Replaceable Alcohol Sensor Module can eliminate the delays and complications of re-calibration by allowing you to simply "snap out" an old module and "snap in" a new module.