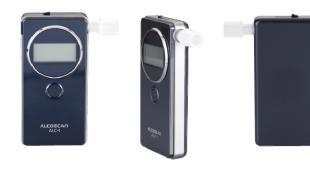

## ALCOSCAN ALC-1

Professional portable breathalyzer with convenience for user



## What is a Pre-calibrated Replaceable Sensor module?

Sentech Korea is the first breathalyzer company to introduce pre-calibrated replaceable modules to the market. The Pre-Calibrated Replaceable Alcohol Sensor Module can eliminate the delays and complications of re-calibration by allowing you to simply "snap out" an old module and "snap in" a new module.



## What is general and personal mouthpiece?

- a. General mouthpiece is the single use.
- b. Personal mouthpiece is not single use. So the user can test ALC-1 without putting general mouthpiece. Just push the hook for using this mouthpiece.