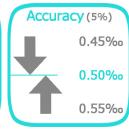

## ALCOSCAN ALC-1

Professional portable breathalyzer with convenience for user



## What is a Pre-calibrated Replaceable Sensor module?

Sentech Korea is the first breathalyzer company to introduce pre-calibrated replaceable modules to the market. The Pre-Calibrated Replaceable Alcohol Sensor Module can eliminate the delays and complications of re-calibration by allowing you to simply "snap out" an old module and "snap in" a new module.



## What is general and personal mouthpiece?

- a. General mouthpiece is the single use.
- b. Personal mouthpiece is not single use. So the user can test ALC-1 without putting general mouthpiece. Just push the hook for using this mouthpiece.