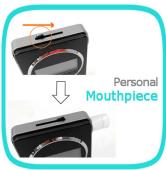

## What is general and personal mouthpiece?

- a. General mouthpiece is the single use.
- b. Personal mouthpiece is not single use. So the user can test ALC-1 without putting general mouthpiece. Just push the hook for using this mouthpiece.