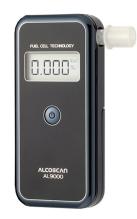

Fuel Cell Technology

# ALCOSCAN AL 9000

The Fuel Cell Sensor Technology, AL9000 is intended to measure alcohol in human breath.

The accuracy of this device has been established at a Blood Alcohol Concentration of 0.000 to

0.400%BAC or 0.000 to 4.000‰