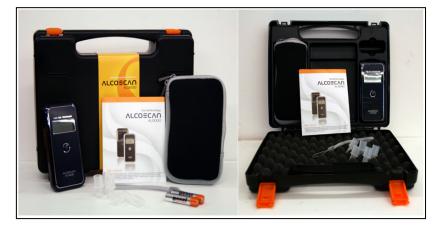

#### **Contents**

1x Breathalyzer

1x Plastic case

5x Mouthpiece

2x AAA size Alkaline Batteries

1x Manual

1x Hand strap

1x Pouch