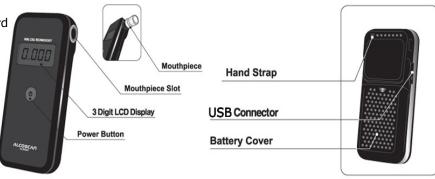

 Indication of B.A.C.: 0.000 to 4.000 ‰ or 0.000 to 0.400%BAC or 0.000 to 2.000 mg/l BrAC by LCD display

2. Sensor: Fuel cell type alcohol sensor

3. Accuracy:  $\pm 0.005$ %BAC at 0.100%BAC

4. Mouthpiece: use

5. Power: Two 1.5V "AAA" size alkaline batteries

6. Weights: 100g (Including Batteries)

7. Dimension: 116 (height) X 50 (width) X 20 (thickness) mm

8. Audible warnings: 3 steps beep warning of alcohol detection with LED display

9. Available color: Black

10. Certificate: CE, DOT, Australian Standard