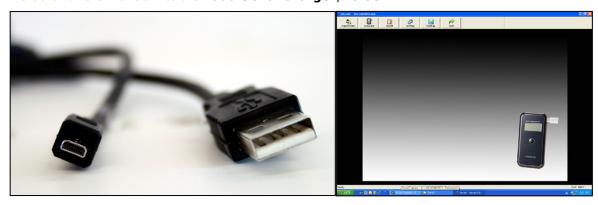

type alcohol sensor

3. Accuracy:  $\pm 0.005$ %BAC at 0.100%BAC

4. Mouthpiece: use

5. Power: Two 1.5V "AAA" size alkaline batteries

6. Weights: 100g (Including Batteries)

7. Dimension: 116 (height) X 50 (width) X 20 (thickness) mm

8. Audible warnings: 3 steps beep warning of alcohol detection with LED display

9. Available color: Black

10. Certificate: CE, DOT, Australian Standard





#### **Contents**

1x Breathalyzer

1x Plastic case

5x Mouthpiece

2x AAA size Alkaline Batteries

1x Manual

1x Hand strap

1x Pouch

# **PACKAGE**

20pcs/Carton

Size: 600 x 480 x 300(mm) / Weight: 18kg





M.O.Q. 50pcs per order

\*Over 1Kpcs order's case,

we will provide buyer designed gift box and logo imprinted without extra charge.

## PC software CD & USB cable \*additional charge \$20.00



### **Please contact**

Zip code: 10880

(Sinchon-dong) 21-6, Jimokro 75-gil, Paju-Si, Gyeonggi-Do, Korea

TEL: 82-31-8071-4400 FAX: 82-31-8071-4411

URL: www.sentechkorea.com

E-mail: <a href="mailto:sentech@sentechkorea.com">sentech@sentechkorea.com</a>