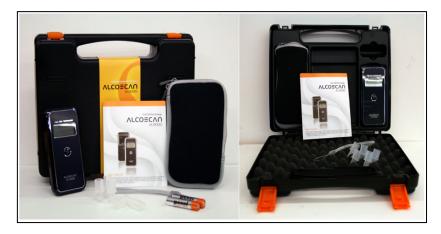

## **Contents**

1x Breathalyzer

1x Plastic case

5x Mouthpiece

2x AAA size Alkaline Batteries

1x Manual

1x Hand strap

1x Pouch