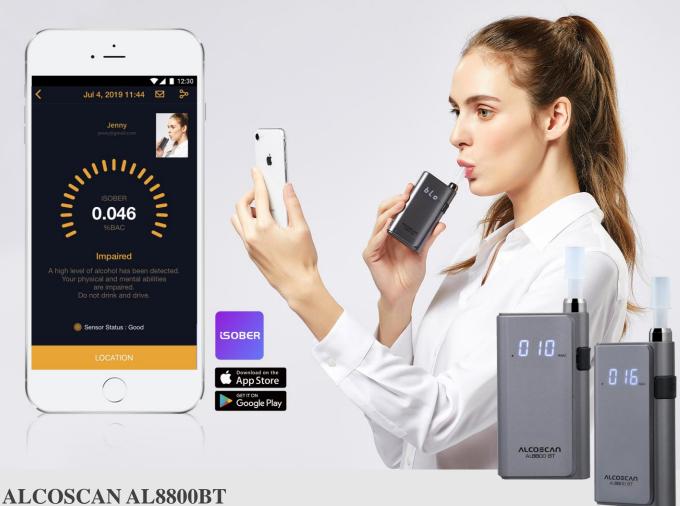

## **Smartphone** connectable Breathalyzer

# **VLCOECVU AL8800 BT**

is a breathalyzer which can connectable with smartphone app. iSOBER via Bluetooth BLE function, so possible to manage a data and share by SMS, SNS and e-mail.

#### **Key features**

- Connecting with iSOBER app. or using as "Standalone" mode without connecting with an app.
- The enhanced quality check function "Self Diagnosis System(SDS)" on an app. will verify the quality of breathalyzer's sensor and will make sure the accurate and reliable test result.

## iSOBER mobile app.

-Self Diagnosis System (SDS)

Sensor quality will be checked automatically and will give a message on an App.

-Camera mode ON/OFF

Verify your actual testing by the picture of subject's face

-Sharing result by SNS,SMS and e-mail

With your friends and family