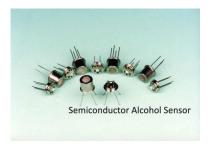

### **SPECIFICATIONS**

1. Indication of B.A.C.: 0.000 to 0.400%BAC or 0.000 to 4.000% or 0.000 to 2.000mg/ $\ell$  BrAC by LCD display

2. Sensor: Oxide semiconductor type alcohol sensor

3. Accuracy:  $\pm 0.01$ %BAC up to 0.05%BAC

## Sentech Korea Corp. Breath Alcohol Tester

**Semiconductor sensor** 

**Mouthpiece** 