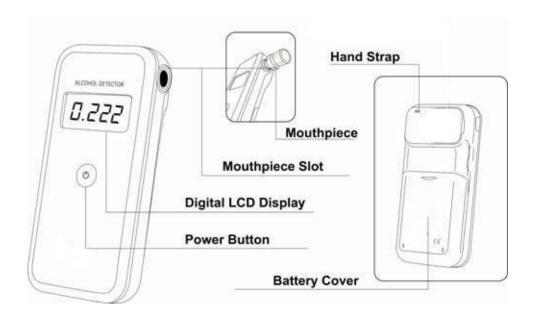

4. Mouthpiece: use

5. Power: Two 1.5V AA alkaline batteries (included)

6. Weights: 98g (Including Batteries)

7. Dimension: 105 (height) X 50 (width) X 18 (thickness) mm

8. Operation: 0 to 40  $^{\circ}$ C 9. Available color: Black

#### **Contents**

1x Breathalyzer, 5x Mouthpiece, 2x AA size Alkaline Batteries, 1x Zipper case, 1x Manual, 1x Hand strap