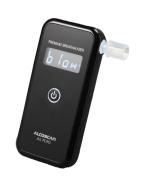

# AL7010

AL7010 is designed to measure alcohol levels within the human breath.

The AL7010 displays clear blood alcohol concentration (BAC) results on the white LCD backlight screen. The accuracy of this device has been established at a Blood Alcohol Concentration of 0.000 to 0.400%BAC.

If you see "bat" in the display, the battery power is low. Please replace the batteries.