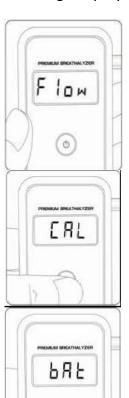

## Warning Display

If you see "Flow" in the display, the breath sample was not strong enough for measurement. Please repower the device and make sure the breath is strong and steady during sampling.

If you test over 300 tests, the AL7010 will display "CAL" sign for 15 seconds and then warm up for testing. The "CAL" sign will show when calibration is required.

If you see "bat" in the display, the battery power is low. Please replace the batteries.