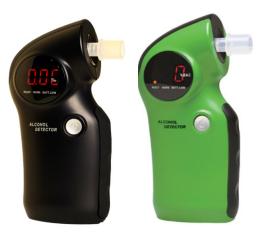

### SPECIFICATIONS

- 1. Indication of B.A.C.
  - 0.0 to 4.00 ‰ or
  - 0.0 to 0.400%BAC or
  - 0.0 to 2.00 mg/l BrAC by LED display

Alcoscan AL6000Lite is a hand held, portable breath alcohol tester to check subject's breath alcohol concentration with reliable accuracy.

- 2. Sensor: Semiconductor type alcohol sensor
- 3. Accuracy:  $\pm 0.01\%$ BAC at 0.05%BAC
- 4. Mouthpiece: use
- 5. Power: Two 1.5V "AA" size alkaline batteries / Auto Power off
- 6. Weights: 115g (Including Batteries)
- 7. Dimension(mm): 124 (height) X 56 (width) X 41 (thickness) MAX
- 8. Audible warnings: 3 steps beep warning of alcohol detection with LED display
- 9. Available color: Green / Black
- 10. Certificate: CE, FDA 510K listed, DOT, Australian Standard

# AL6000L