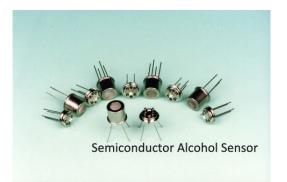

- 2. Sensor: Semiconductor type alcohol sensor
- 3. Accuracy:  $\pm 0.01\%$ BAC at 0.05%BAC
- 4. Mouthpiece: use
- 5. Power: Two 1.5V "AA" size alkaline batteries / Auto Power off
- 6. Weights: 115g (Including Batteries)
- 7. Dimension(mm): 124 (height) X 56 (width) X 41 (thickness) MAX
- 8. Audible warnings: 3 steps beep warning of alcohol detection with LED display
- 9. Available color: Green / Black
- 10. Certificate: CE, FDA 510K listed, DOT, Australian Standard