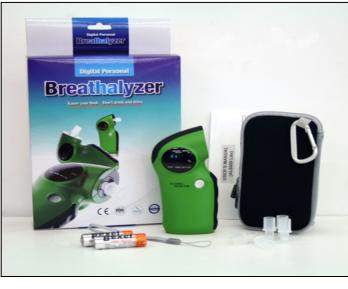

## Contents

- 1x Breathalyzer
- 5x Mouthpiece
- 1x Pouch
- 1x Hand strap
- 2x AA size Alkaline Batteries
- 1x Manual