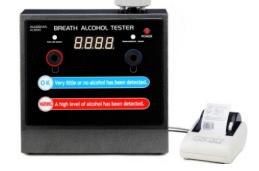

# **AL3200**

Fast mode and normal mode Semiconductor and Fuel cell sensor

**Does AL3200 use semiconductor sensor and Fuel cell sensor together?** Yes, semiconductor sensor for fast mode and Fuel cell sensor for normal mode.

## What is Fast mode?

Test result is indicated by Zero or Fail. Semiconductor alcohol sensor uses and no need to use a drinking straw.

# What is Normal mode?

Test result is indicated by numeric. Fuel cell alcohol sensor uses and use a drinking straw.

### When does a flashing light turn on?

If the result is over limit in normal mode, the flashing light turn on to notify the negative result.