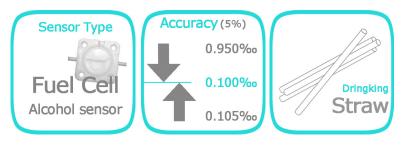

# What is Normal mode?

Test result is indicated by numeric. Fuel cell alcohol sensor uses and use a drinking straw.