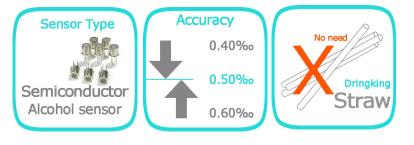

## What is Fast mode?

Test result is indicated by Zero or Fail. Semiconductor alcohol sensor uses and no need to use a drinking straw.