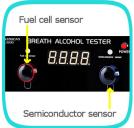

# **AL3200**

Fast mode and normal mode Semiconductor and Fuel cell sensor

**Does AL3200 use semiconductor sensor and Fuel cell sensor together?** Yes, semiconductor sensor for fast mode and Fuel cell sensor for normal mode.