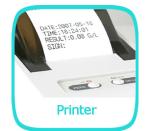

### Is AL3200 a printer connectable breathalyzer?

Yes, it can print out the reading (Test result, date, time and sign) immediately.