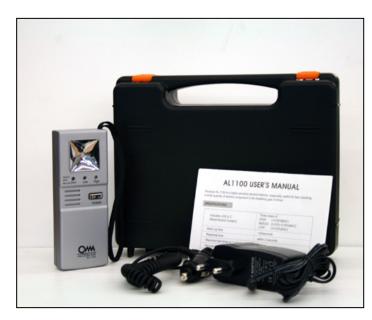

## **Contents**

Breathalyzer, Rechargeable battery pack, 12V Alternative power cable Adapter, Plastic case, Manual

**ALCOSCAN AL1100** is a highly sensitive alcohol detector, especially useful for fast checking a small quantity of alcohol component in the breathing gas of driver.