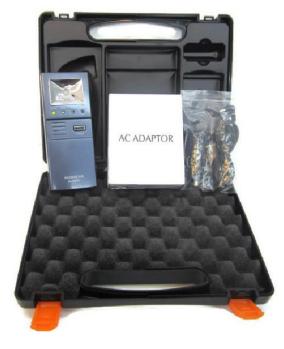

## Contents

1pc Breathalyzer
1pc DC7.5V/2.0A Power adapter
1pc Plastic case
1pc Car adapter
1pc Manual