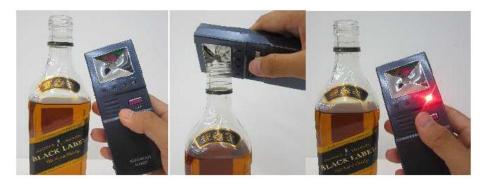

## Manual sampling mode

- -Manual sampling is drawn breath sample forcibly to analyze
- -Usually used for unwilling for blow or breath sampling is not enough to analyze
- \*This mode cannot be showing reliable result compare to automatic sampling mode