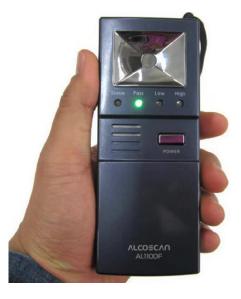

## ALCOSCAN AL1100F

is a highly sensitive fuel cell installed alcohol screening device. Especially useful for fast checking a small quantity of alcohol component in the breathing gas of driver.

## **SPECIFICATIONS**

- 1. Indication of B.A.C.
  - HIGH: > 0.60‰ or 0.06% BAC or 0.30mg/l BrAC
  - LOW: 0.30~0.60‰ or 0.03~0.06%BAC or 0.15~0.30mg/l BrAC
  - PASS: < 0.30‰ or 0.03%BAC or 0.15mg/l BrAC
- 2. Sensor: Fuel cell alcohol sensor
- 3. Accuracy: Above 80% alcohol detecting rate at 0.30‰ or 0.03%BAC or 0.15mg/l BrAC
- 4. Mouthpiece: No need to use
- 5. Power: Rechargeable lithium-ion battery pack
- 6. Weights: 140g (Including Batteries)
- 7. Dimension: 140 (height) X 56.6 (width) X 25 (thickness) mm
- 8. Warm up & Response time: 10 seconds / 5 seconds
- 9. Audible warnings: 3 steps beep warning of alcohol detection with LED display
- 10. Storage & Using temperature: -10  $^\circ C$  to 60  $^\circ C$  / -5  $^\circ C$  to 40  $^\circ C$
- 11. Manual sampling test: Available
- 12. Available color: Navy
- 13. Certificate: CE