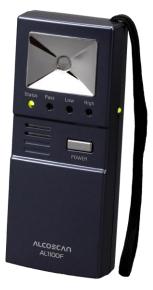

## ALCOSCAN AL1100F

is a highly sensitive fuel cell installed alcohol screening device. Especially useful for fast checking a small quantity of alcohol component in the breathing gas of driver.

## **SPECIFICATIONS**

- 1. Indication of B.A.C.
  - HIGH: > 0.60‰ or 0.06% BAC or 0.30mg/l BrAC
  - LOW: 0.30~0.60‰ or 0.03~0.06%BAC or 0.15~0.30mg/l BrAC
  - PASS: < 0.30‰ or 0.03%BAC or 0.15mg/l BrAC
- 2. Sensor: Fuel cell alcohol sensor
- 3. Accuracy: Above 80% alcohol detecting rate at 0.30‰ or 0.03%BAC or 0.15mg/l BrAC
- 4. Mouthpiece: No need to use
- 5. Power: Rechargeable lithium-ion battery pack
- 6. Weights: 140g (Including Batteries)
- 7. Dimension: 140 (height) X 56.6 (width) X 25 (thickness) mm
- 8. Warm up & Response time: 10 seconds / 5 seconds
- 9. Audible warnings: 3 steps beep warning of alcohol detection with LED display
- 10. Storage & Using temperature: -10  $^\circ C$  to 60  $^\circ C$  / -5  $^\circ C$  to 40  $^\circ C$
- 11. Manual sampling test: Available
- 12. Available color: Navy
- 13. Certificate: CE