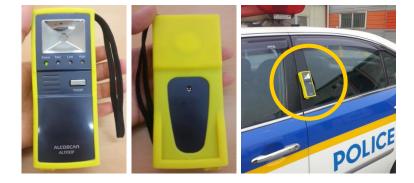

## Accessories for AL1100F (Sold separately)

- Yellow rubber case: Including magnet so attachable to the car

-Anti bacterial film: Covering AL1100F sampling part for the hygienic purpose