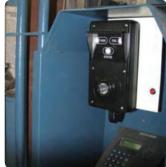

## **ALCOSCAN EBS-010**

No More Alcohol related Accident in Workplace Fuel Cell Technology

Installation with finger print machine

### **✓** Difference of EBS and EBS-010

|                          | EBS                            | EBS-10                                                                   |  |  |  |
|--------------------------|--------------------------------|--------------------------------------------------------------------------|--|--|--|
| Power                    | DC 12V, 1.5A Adapter included  | No Adapter included Required Input Voltage DC 12V, 1.5A from door system |  |  |  |
| Dimension                | 200 x 100 x 70 mm              | 206 x 108 x 37 mm                                                        |  |  |  |
| Weights                  | 950g                           | 674g                                                                     |  |  |  |
| Operation button         | On the device (User operating) | External button (Manager operating)                                      |  |  |  |
| PC connectable           | No available                   | MAX20 PC software connectable (Optional item)                            |  |  |  |
| Sampling hole protection | No                             | Existing sampling hole cap                                               |  |  |  |
| Case material            | Steel                          | ABS                                                                      |  |  |  |
| Certification            | CE                             | CE, IP54                                                                 |  |  |  |