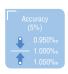

# **Product Comparison**

www.sentechkorea.com

| Model                        | AL2500 &<br>AL2500ELite           | AL5500 &<br>AL6000Lite                                   | AL7010              | AL6000              | AL7000              | AL1100   | AL8000<br>&AL8000PLUS      | AL8800              | AL8800BT         |  |
|------------------------------|-----------------------------------|----------------------------------------------------------|---------------------|---------------------|---------------------|----------|----------------------------|---------------------|------------------|--|
| Appearance                   | 859<br>1                          | 200                                                      | ©                   |                     |                     | F        |                            | O_                  | blo              |  |
| Sensor type                  | Semiconductor                     |                                                          |                     |                     |                     |          | Fuel Cell                  |                     |                  |  |
| Replaceable<br>Sensor module | Х                                 | Х                                                        | Х                   | 0                   | 0                   | Х        | Х                          | х                   | Х                |  |
| Mouthpiece                   | AL2500 - X<br>AL2500<br>Elite - O | 0                                                        | 0                   | 0                   | 0                   | Х        | 0                          | 0                   | 0                |  |
| Display                      | 3 Digit                           | 3 Digit                                                  | 4 Digit             | 3 Digit             | 4 Digit             | X        | 3 Digit                    | 3 Digit             | 3 Digit          |  |
| FND/LCD                      | LCD                               | FND                                                      | White FND           | FND                 | LCD                 | LED Lamp | FND                        | White FND           | White FND        |  |
| Accuracy                     | ±20% at<br>0.05%BAC               | ±20% at<br>0.05%BAC                                      | ±20% at<br>0.05%BAC | ±20% at<br>0.05%BAC | ±20% at<br>0.05%BAC | -        | ±10% at 0.05%BAC           | ±10% at<br>0.05%BAC | ±10% at 0.05%BAC |  |
| Passive mode                 | Х                                 | Х                                                        | Х                   | Х                   | Х                   | X        | 0                          | 0                   | 0                |  |
| Printable                    | Х                                 | Х                                                        | Х                   | Х                   | Х                   | Х        | Х                          | Х                   | Х                |  |
| Memory                       | Х                                 | Х                                                        | Х                   | Х                   | Х                   | Х        | Х                          | Х                   | Х                |  |
| PC Connect                   | Х                                 | Х                                                        | Х                   | Х                   | Х                   | Х        | Х                          | Х                   | Х                |  |
| Rechargeable                 | Х                                 | х                                                        | Х                   | Х                   | Х                   | 0        | х                          | Х                   | Х                |  |
| Wireless<br>Communication    | Х                                 | х                                                        | Х                   | Х                   | Х                   | Х        | х                          | Х                   | Bluetooth        |  |
| Certification                | CE, DOT,<br>FDA                   | AS,<br>DOT, FDA<br>(AL6000L)<br>CE (AL5500<br>& AL6000L) | CE                  | CE, AS,<br>DOT, FDA | CE,<br>FDA, DOT     | CE       | CE,<br>EN16280<br>(AL8000) | CE, FDA             | CE, FCC          |  |

| Model                        | ISOBER S<br>&ISOBER S<br>PRO | AL9000LITE                              | ALC-1               | AL9000              | AL1100F  | AL9010                 | iBlow10             | Iblow10-C           | ALP-1                               |
|------------------------------|------------------------------|-----------------------------------------|---------------------|---------------------|----------|------------------------|---------------------|---------------------|-------------------------------------|
| Appearance                   | BLOW.                        | ( ) ( ) ( ) ( ) ( ) ( ) ( ) ( ) ( ) ( ) |                     | o e                 |          |                        | -                   |                     | BLOW                                |
| Sensor type                  |                              |                                         |                     |                     |          |                        |                     |                     |                                     |
| Replaceable<br>Sensor module | Х                            | X                                       | 0                   | Х                   | X        | Х                      | Х                   | Х                   | 0                                   |
| Mouthpiece                   | 0                            | 0                                       | 0                   | 0                   | Х        | 0                      | X                   | X                   | 0                                   |
| Display                      | 4 Digit                      | 4 Digit                                 | 4 Digit             | 4 Digit             | Х        | 4 Digit                | 3 Digit             | 3 Digit             | 1.9 Inch                            |
| FND/LCD                      | OLED                         | LCD                                     | LCD                 | LCD                 | LED Lamp | LCD                    | White FND           | White FND           | Dot LCD                             |
| Accuracy                     | ±5% (at 0.050%BAC)           | ±10% (at 0.050%BAC)                     | ±5% (at 0.050%BAC)  | ±5% (at 0.050%BAC)  | -        | ±5% (at 0.050%BAC)     | ±10% at<br>0.05%BAC | ±10% at<br>0.05%BAC | ±5% (at 0.050%BAC)                  |
| Passive mode                 | Х                            | 0                                       | Х                   | Х                   | 0        | 0                      | 0                   | 0                   | 0                                   |
| Printable                    | Х                            | X                                       | X                   | X                   | Х        | 0                      | Х                   | Х                   | 0                                   |
| Memory                       | 0                            | Х                                       | Х                   | X                   | Х        | 500 times              | 500 times           | 500 times           | 500 times                           |
| PC Connect                   | X                            | Х                                       | X                   | 0                   | Х        | 0                      | 0                   | 0                   | 0                                   |
| Rechargeable                 | Х                            | Х                                       | Х                   | Х                   | 0        | Х                      | Х                   | Х                   | Х                                   |
| Wireless<br>Communication    | Bluetooth                    | Х                                       | X                   | Х                   | Х        | Х                      | Х                   | X                   | Bluetooth,<br>IrDA                  |
| Certification                | CE, FCC                      | CE, FDA                                 | CE, AS,<br>DOT, FDA | CE, AS,<br>DOT, FDA | CE       | CE,<br>EN16280,<br>FDA | CE                  | CE                  | CE,<br>AS, DOT,<br>EN15964,<br>IP54 |