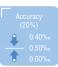

# **Product Comparison**

www.sentechkorea.com

| Model                        | AL2500 &<br>AL2500ELite           | AL5500 &<br>AL6000Lite                                   | AL7010              | AL6000              | AL7000              | AL1100   | AL8000<br>&AL8000PLUS      | AL8800              | AL8800BT         |  |
|------------------------------|-----------------------------------|----------------------------------------------------------|---------------------|---------------------|---------------------|----------|----------------------------|---------------------|------------------|--|
| Appearance                   | 859<br>1                          | 200                                                      | ©                   |                     |                     | F        |                            | O_                  | blo              |  |
| Sensor type                  | Semiconductor                     |                                                          |                     |                     |                     |          | Fuel Cell                  |                     |                  |  |
| Replaceable<br>Sensor module | Х                                 | Х                                                        | Х                   | 0                   | 0                   | Х        | Х                          | х                   | Х                |  |
| Mouthpiece                   | AL2500 - X<br>AL2500<br>Elite - O | 0                                                        | 0                   | 0                   | 0                   | Х        | 0                          | 0                   | 0                |  |
| Display                      | 3 Digit                           | 3 Digit                                                  | 4 Digit             | 3 Digit             | 4 Digit             | X        | 3 Digit                    | 3 Digit             | 3 Digit          |  |
| FND/LCD                      | LCD                               | FND                                                      | White FND           | FND                 | LCD                 | LED Lamp | FND                        | White FND           | White FND        |  |
| Accuracy                     | ±20% at<br>0.05%BAC               | ±20% at<br>0.05%BAC                                      | ±20% at<br>0.05%BAC | ±20% at<br>0.05%BAC | ±20% at<br>0.05%BAC | -        | ±10% at 0.05%BAC           | ±10% at<br>0.05%BAC | ±10% at 0.05%BAC |  |
| Passive mode                 | Х                                 | Х                                                        | Х                   | Х                   | Х                   | X        | 0                          | 0                   | 0                |  |
| Printable                    | Х                                 | Х                                                        | Х                   | Х                   | Х                   | Х        | Х                          | Х                   | Х                |  |
| Memory                       | Х                                 | Х                                                        | Х                   | Х                   | Х                   | Х        | Х                          | Х                   | Х                |  |
| PC Connect                   | Х                                 | Х                                                        | Х                   | Х                   | Х                   | Х        | Х                          | Х                   | Х                |  |
| Rechargeable                 | Х                                 | х                                                        | Х                   | Х                   | Х                   | 0        | х                          | Х                   | Х                |  |
| Wireless<br>Communication    | Х                                 | х                                                        | Х                   | Х                   | Х                   | Х        | х                          | Х                   | Bluetooth        |  |
| Certification                | CE, DOT,<br>FDA                   | AS,<br>DOT, FDA<br>(AL6000L)<br>CE (AL5500<br>& AL6000L) | CE                  | CE, AS,<br>DOT, FDA | CE,<br>FDA, DOT     | CE       | CE,<br>EN16280<br>(AL8000) | CE, FDA             | CE, FCC          |  |