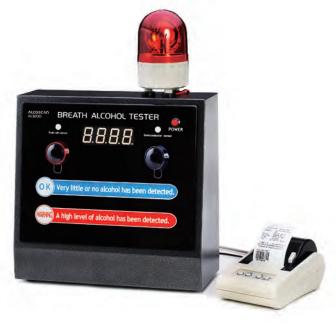

## ALCOSCAN AL3200/AL3100

Dual sensor : semiconductor & fuelcell sensor installed table top model

(€