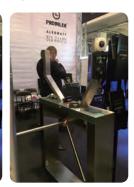

## **ALCOSCAN EBS**

**Fuel Cell Technology** Simply check your alcohol concentration with EBS which is installed with access system to prevent alcohol related accidents in workplace

(

### ✓ What is Entrance Breathalyzer System, EBS?

It is to control the entry of workers into their workplace by simple checking of alcohol concentration from subject's exhaled breath. It can be installed with turnstiles, auto door, speed gate or any other type of access control system.

## What is the advantage of EBS?

- 1 Highly sensitive & accuracy alcohol sensor
- Replaceable alcohol sensor module
- 3 Value added service as optional access control system
- Fast alcohol checking: Max.12 persons / 1 minute
- Applicable access system where in Casino, Mining, Petrochemical plant, Heavy machinery work place, Laboratory, Stadium