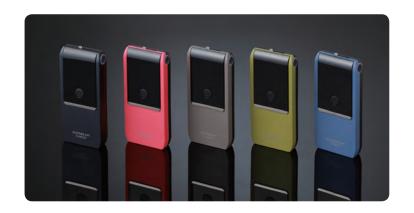

## **ALCOSCAN ALX3000**

Breathalyzer Ignition Locking Device

## / What is ALX 3000?

The Breathalyzer Ignition Locking Device for all vehicles. Driver is required to pass the alcohol test in order to start the engine. Drive sober with ALX3000!

### What is strong point of ALX 3000?

- The super fastest warm-up technology (Patent Pending) Warm-up time: within 3 sec (at 0°C) / 30 sec (at -20°C)
- Calibration Reminder
- 3 Highly durable and accurate sensor
- 4 Data storage and download available from handset & control box
- **5** EN 50436-1, EN 50436-2 approved