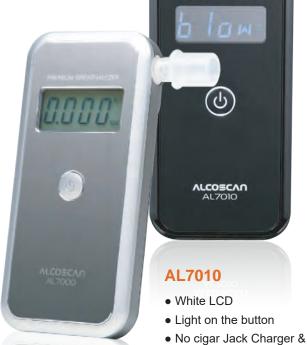

Korean Police use Fast check & Easy screening





### ✓ What difference do AL1100 and AL1100F have?



- Fuel cell Sensor type
- 2 140(h) x 56.5(w) x 25(t)
- ③ Storage Temperature: -10℃ to 60℃
- 4 Using Temperature: -5℃ to 40℃
- 6 Normal & Passive mode

## ALCOSCAN AL7000/AL7010

Premium Breathalyzer Easy-Replace Sensor module







### ✓ What is a Pre-calibrated Replaceable Sensor module?

Sentech Korea is the first breathalyzer company to introduce pre-calibrated replaceable modules to the market. The Pre-Calibrated Replaceable Alcohol Sensor Module can eliminate the delays and complications of re-calibration by allowing you to simply "snap out" an old module and "snap in" a new module.

### What is Mouthpiece holder?

It can keep 1pcs mouthpieces inside of breathalyzer.















No Sensor Module

PREMIUM BREATHALYZER



Replaceable Sensor Module



Mouthpiece Holder



## ALCOSCAN AL6000/AL6000Lite

Hand held, portable breath alcohol tester with reliable accuracy









#### ✓ What measurement mode does AL6000 have?

- 1 Normal mode: Test result showing with digits.
- 2 Fast mode: Test will be quicker and more convenient. The result is showing with "0", "Low"and "High" rather than numerical reading.



















#### What difference does AL6000series have?

AL6000Lite Can not replace sensor module Only Normal mode available

## **ALCOSCAN AL5500**

Hand held, portable breath alcohol tester with reliable accuracy

((

## ✓ What kinds of Mouthpiece does AL5500 use?

Various types of mouthpieces as below picture are available.















## **ALCOSCAN A