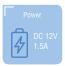

### **✓** Difference of EBS and EBS-010

|                          | EBS                            | EBS-10                                                                   |  |  |  |
|--------------------------|--------------------------------|--------------------------------------------------------------------------|--|--|--|
| Power                    | DC 12V, 1.5A Adapter included  | No Adapter included Required Input Voltage DC 12V, 1.5A from door system |  |  |  |
| Dimension                | 200 x 100 x 70 mm              | 206 x 108 x 37 mm                                                        |  |  |  |
| Weights                  | 950g                           | 674g                                                                     |  |  |  |
| Operation button         | On the device (User operating) | External button (Manager operating)                                      |  |  |  |
| PC connectable           | No available                   | MAX20 PC software connectable (Optional item)                            |  |  |  |
| Sampling hole protection | No                             | Existing sampling hole cap                                               |  |  |  |
| Case material            | Steel                          | ABS                                                                      |  |  |  |
| Certification            | CE                             | CE, IP54                                                                 |  |  |  |