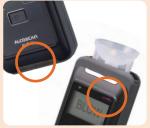

## **ALCOSCAN ALX3000**

Breathalyzer Ignition Locking Device

## / What is ALX 3000?

The Breathalyzer Ignition Locking Device for all vehicles. Driver is required to pass the alcohol test in order to start the engine. Drive sober with ALX3000!

### What is strong point of ALX 3000?

- The super fastest warm-up technology (Patent Pending) Warm-up time: within 3 sec (at 0°C) / 30 sec (at -20°C)
- Calibration Reminder
- 3 Highly durable and accurate sensor
- 4 Data storage and download available from handset & control box
- **5** EN 50436-1, EN 50436-2 approved