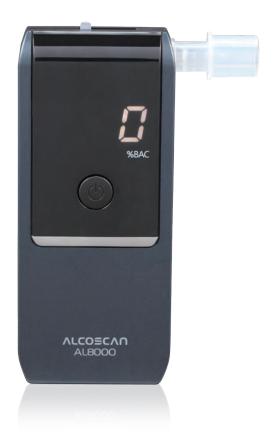

## ALCOSCAN AL8000PLUS/AL8000

Fuel cell Sensor Technology, Handy and Compact Size

F© (E

## ✓ What is the strong point of AL8000PLUS

- 1 Small & Slim design
- 2 Large size fuel cell sensor
- 3 10 test results can be saved
- calibration reminder

#### AL8000

Compact and slim design 5 color available fuelcell model EN16280 approved (optional) NO NFC function