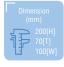

### **✓** Difference of EBS and EBS-010

|                          | EBS                            | EBS-10                                                                   |  |  |  |
|--------------------------|--------------------------------|--------------------------------------------------------------------------|--|--|--|
| Power                    | DC 12V, 1.5A Adapter included  | No Adapter included Required Input Voltage DC 12V, 1.5A from door system |  |  |  |
| Dimension                | 200 x 100 x 70 mm              | 206 x 108 x 37 mm                                                        |  |  |  |
| Weights                  | 950g                           | 674g                                                                     |  |  |  |
| Operation button         | On the device (User operating) | External button (Manager operating)                                      |  |  |  |
| PC connectable           | No available                   | MAX20 PC software connectable (Optional item)                            |  |  |  |
| Sampling hole protection | No                             | Existing sampling hole cap                                               |  |  |  |
| Case material            | Steel                          | ABS                                                                      |  |  |  |
| Certification            | CE                             | CE, IP54                                                                 |  |  |  |