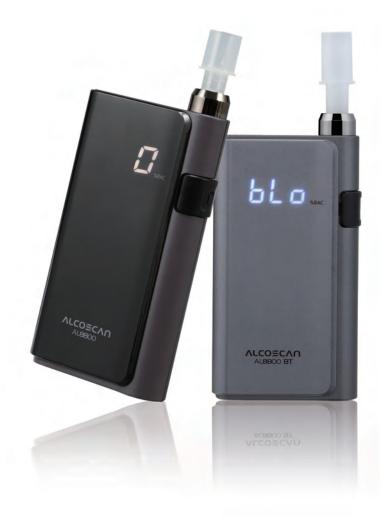

## ALCOSCAN AL8800/AL8800BT

Fuel cell Sensor Technology, Handy and Compact size

## ✓ What is the strong point of AL8800

- 1 Small & Slim design for fuel cell sensor
- Portable & Convenience
- 3 1Simplified & Accurate
- 4 Stable breath taking position

#### **AL8800BT**

- Connection to smartphone application available by Bluetooth function
- Test result, date, time, name, and picture can be saved and managed conveniently
- Share the test result via SNS