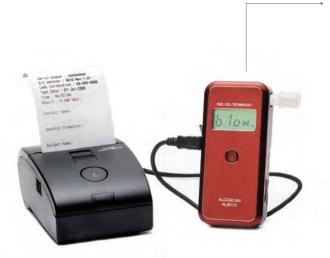

#### What function does ALP-1 have?

- Bluetooth Function: The test result can be printed out without connecting the cable.
- 2 SD Card: Test result can be saved on the SD card.
- **3 Wireless printing (IrDA connecting)**: Keep both IrDA windows facing each other
- PC & Printer connectable
- **5** Memory function: 500 test results

SD Card

IrDA connecting