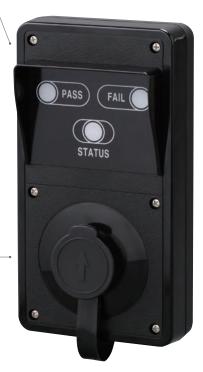

## **ALCOSCAN EBS-010**

No More Alcohol related Accident in Workplace Fuel Cell Technology

Installation with finger print machine

### **✓** Difference of EBS and EBS-010

|                          | EBS                            | EBS-10                                                                   |  |  |  |
|--------------------------|--------------------------------|--------------------------------------------------------------------------|--|--|--|
| Power                    | DC 12V, 1.5A Adapter included  | No Adapter included Required Input Voltage DC 12V, 1.5A from door system |  |  |  |
| Dimension                | 200 x 100 x 70 mm              | 206 x 108 x 37 mm                                                        |  |  |  |
| Weights                  | 950g                           | 674g                                                                     |  |  |  |
| Operation button         | On the device (User operating) | External button (Manager operating)                                      |  |  |  |
| PC connectable           | No available                   | MAX20 PC software connectable (Optional item)                            |  |  |  |
| Sampling hole protection | No                             | Existing sampling hole cap                                               |  |  |  |
| Case material            | Steel                          | ABS                                                                      |  |  |  |
| Certification            | CE                             | CE, IP54                                                                 |  |  |  |