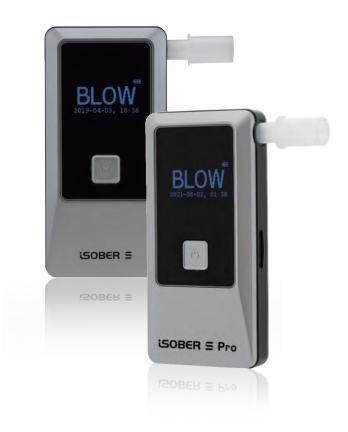

## iSOBER S/iSOBER S PRO

Fuel Cell Sensor Technology, Smartphone connectable via Bluetooth

## What is strong point of iSOBER S?

- 1 Advanced quality & functions for professional use
- ② Save and manage the results via free smartphone application 'iSOBER' (available on Bluetooth optional)
- 3 Test results can be saved on SD card

### What can be done with Application 'iSOBER'?

- Connection to smartphone applicationavailable by Bluetooth function
- Test result, date, time, name, and picture can be saved and managed conveniently
- Share the test result via SNS