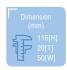

### ✓ What difference do AL1100 and AL1100F have?

- Fuel cell Sensor type
- 2 140(h) x 56.5(w) x 25(t)
- ③ Storage Temperature: -10℃ to 60℃
- 4 Using Temperature: -5℃ to 40℃
- 6 Normal & Passive mode