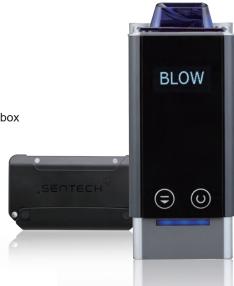

## What is the strong point of iblow10?

- 1 Test available 12 times in 1 minute
- 2 5,000 tests available with new alkaline battery
- 3 Wide LED lighting according to test result
- 4 Replaceable blow cap for hygienic use
- Calibration reminder function
- (f) Calibration protection through PC software

### ✓ What is strong of the iblow10-C

- 1 Does not make a back –flow breath to the subject's face.
- The exhaled breath from the subject does not affect the operator
- Testing is possible when wearing a mask
- 4 It enables testing for up to 10 people per minute
- Rechargeable Lithium polymer battery built in.
- 6 Fuel cell sensor(Suracell) technology
- Calibration & Grace Period reminder