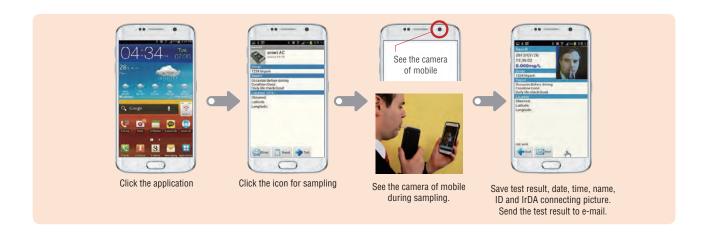

## What is the mobile connectable function?

- 1 You can enter the application in smart phone. It can be connected with ALP-1 by Bluetooth.
- When you blow a breath, see the mobile camera.
- 3 Test result, date, time, name, ID and pictures can be saved and sent
- This function is good for industrial site and Transportation Company which is needed to test alcohol level for safety reason.