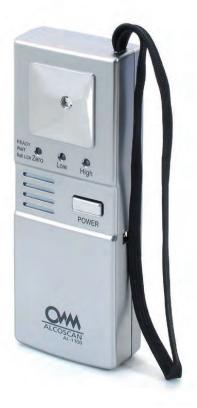

## ALCOSCAN AL1100 & AL1100F

Korean Police use Fast check & Easy screening

### ✓ What is the strong point of AL1100?

- 1 Fast checking & Easy Screening
- Response time: within 2 seconds
- 3 Maximum test times in 1 minute: 12 times
- 4 Continuous using time: over 4 hours
- 5 Korean Police use over 10 years

Korean Police use Fast check & Easy screening