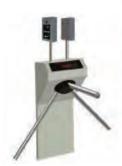

### ✓ What is Entrance Breathalyzer System, EBS?

It is to control the entry of workers into their workplace by simple checking of alcohol concentration from subject's exhaled breath. It can be installed with turnstiles, auto door, speed gate or any other type of access control system.

## What is the advantage of EBS?

- 1 Highly sensitive & accuracy alcohol sensor
- Replaceable alcohol sensor module
- 3 Value added service as optional access control system
- Fast alcohol checking: Max.12 persons / 1 minute
- Applicable access system where in Casino, Mining, Petrochemical plant, Heavy machinery work place, Laboratory, Stadium