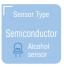

## ALCOSCAN AL3200/AL3100

Dual sensor : semiconductor & fuelcell sensor installed table top model

(€

### ✓ Does AL3200 use semiconductor sensor and fuel cell sensor together?

Yes, semiconductor sensor for fast mode and fuel cell sensor for normal mode.

#### **AL3100**

Semi conductor sensor ONLY installed model