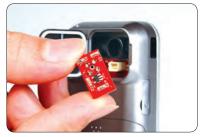

### ✓ What is a Pre-calibrated Replaceable Sensor module?

Sentech Korea is the first breathalyzer company to introduce precalibrated replaceable modules to the market.

The Pre-Calibrated Replaceable Alcohol Sensor Module can eliminate the delays and complications of re-calibration by allowing you to simply "snap out" an old module and "snap in" a new module.

### ✓ What is a Pre-calibrated Replaceable Sensor module?

Sentech Korea is the first breathalyzer company to introduce pre-calibrated replaceable modules to the market. The Pre-Calibrated Replaceable Alcohol Sensor Module can eliminate the delays and complications of re-calibration by allowing you to simply "snap out" an old module and "snap in" a new module.