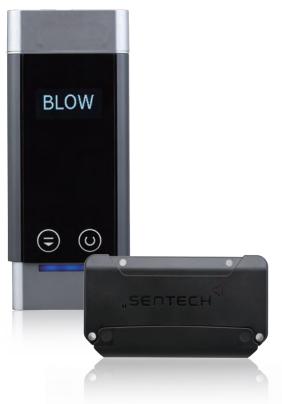

## iSOBER S/iSOBER S PRO

Fuel Cell Sensor Technology, Smartphone connectable via Bluetooth

## What is strong point of iSOBER S?

- 1 Advanced quality & functions for professional use
- ② Save and manage the results via free smartphone application 'iSOBER' (available on Bluetooth optional)
- 3 Test results can be saved on SD card