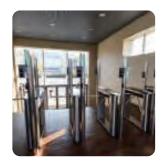

### ✓ What is Entrance Breathalyzer System, EBS?

It is to control the entry of workers into their workplace by simple checking of alcohol concentration from subject's exhaled breath. It can be installed with turnstiles, auto door, speed gate or any other type of access control system.

## What is the advantage of EBS?

- 1 Highly sensitive & accuracy alcohol sensor
- Replaceable alcohol sensor module
- 3 Value added service as optional access control system
- Fast alcohol checking: Max.12 persons / 1 minute
- Applicable access system where in Casino, Mining, Petrochemical plant, Heavy machinery work place, Laboratory, Stadium