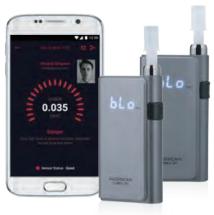

## iSOBER S/iSOBER S PRO

Fuel Cell Sensor Technology, Smartphone connectable via Bluetooth

## What is strong point of iSOBER S?

- 1 Advanced quality & functions for professional use
- ② Save and manage the results via free smartphone application 'iSOBER' (available on Bluetooth optional)
- 3 Test results can be saved on SD card

### What can be done with Application 'iSOBER'?

- Connection to smartphone applicationavailable by Bluetooth function
- Test result, date, time, name, and picture can be saved and managed conveniently
- Share the test result via SNS