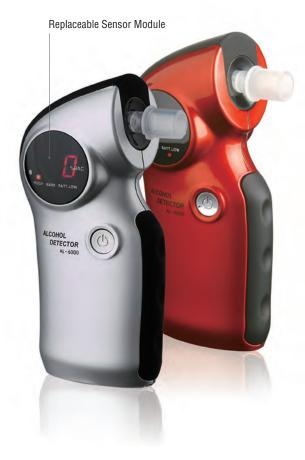

## ALCOSCAN AL6000/AL6000Lite

Hand held, portable breath alcohol tester with reliable accuracy

#### ✓ What measurement mode does AL6000 have?

- 1 Normal mode: Test result showing with digits.
- 2 Fast mode: Test will be quicker and more convenient. The result is showing with "0", "Low"and "High" rather than numerical reading.

#### What difference does AL6000series have?

AL6000Lite Can not replace sensor module Only Normal mode available

#### 2006.

- 06. Registered as a Success Design with AL6000
- 12. Won the KBDC Award