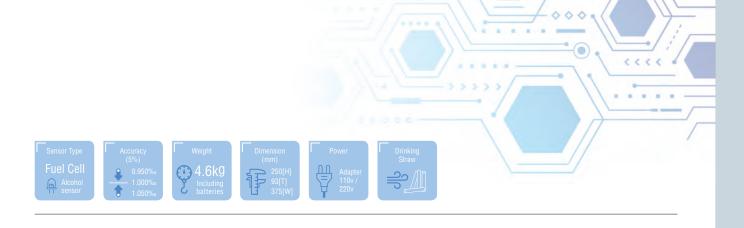

## **ALCOSCAN ADBs**

Wall mountable Breathalyzer : Specialized in Advertising Commercial Video

((

### What is the strong point of ADBs?

- BWIFI connectable 9 inch Tablet PC installed
- Test result & advertising video uploaded at web-server
- Simple button operation type
- 4 Enhanced security: Extra padlock
- 3 Easy supplement of straws by feeding inlet
- (i) Inclined top to prevent putting of glass or bottle on the device