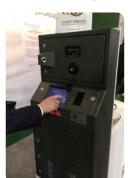

## **ALCOSCAN AL4000**

Coin operated & Wall mounted Breathalyzer

## What is coin operated breathalyzer?

It is commercial vending-style breath alcohol tester. It can be installed at bars, restaurants, casinos or anywhere alcohol related places.

#### ✓ What function does AL4000 have?

- 1 Customized coin mechanism available
- 2 LCD display with various languages (English, Korean, German, French, Italian, Polish, Russia Czech, Spanish, Rumanian)
- 3 Easy maintenance (Sensor module replaceable)
- 4 Additional function: Digital photo frame (7inch), Steel cas