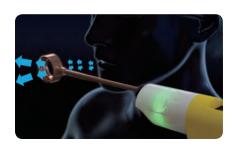

### ✓ What is strong of the iblow10-C

- 1 Does not make a back –flow breath to the subject's face.
- The exhaled breath from the subject does not affect the operator
- Testing is possible when wearing a mask
- 4 It enables testing for up to 10 people per minute
- Rechargeable Lithium polymer battery built in.
- 6 Fuel cell sensor(Suracell) technology
- Calibration & Grace Period reminder

#### No Flowback Breath

Innovative design nozzle with antimicrobial copper coating to prevent cross contamination and transmission of viruses and bacteria from one test subject to the next.

## Testing is possible when wearing a mask

Even the person is blowing while wearing a mask, the instrument can detect the person's exhaled breath.

Wearing a mask during the breathalyzer test will aid in the prevention of infection.