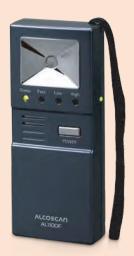

## ALCOSCAN AL1100 & AL1100F

Korean Police use Fast check & Easy screening

### ✓ What difference do AL1100 and AL1100F have?

- Fuel cell Sensor type
- 2 140(h) x 56.5(w) x 25(t)
- ③ Storage Temperature: -10℃ to 60℃
- 4 Using Temperature: -5℃ to 40℃
- 6 Normal & Passive mode