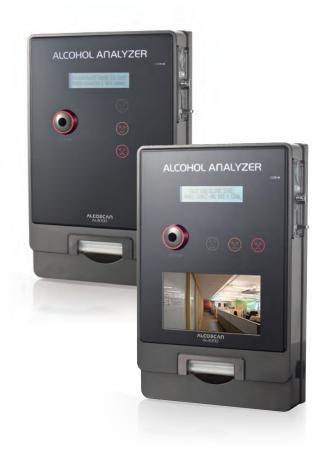

## **ALCOSCAN ALP-1**

Professional Breathalyzer European Norm and listed as evidential breath testers by DOT: Highly-upgraded professional breathalyzer

## Korean Police have used it as the evidential device from 2013.

## Is it a police level breathalyzer?

ALP-1 is a highly-upgraded professional breathalyzer. Korean Police have used it as the evidential device from 2013. Poland, Vietnam and Iran police also use it as evidential device

#### What function does ALP-1 have?

- Bluetooth Function: The test result can be printed out without connecting the cable.
- 2 SD Card: Test result can be saved on the SD card.
- **3 Wireless printing (IrDA connecting)**: Keep both IrDA windows facing each other
- PC & Printer connectable
- **5** Memory function: 500 test results