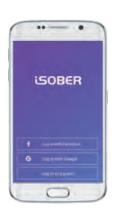

## What is strong point of iSOBER S?

- 1 Advanced quality & functions for professional use
- ② Save and manage the results via free smartphone application 'iSOBER' (available on Bluetooth optional)
- 3 Test results can be saved on SD card

### What can be done with Application 'iSOBER'?

- Connection to smartphone applicationavailable by Bluetooth function
- Test result, date, time, name, and picture can be saved and managed conveniently
- Share the test result via SNS