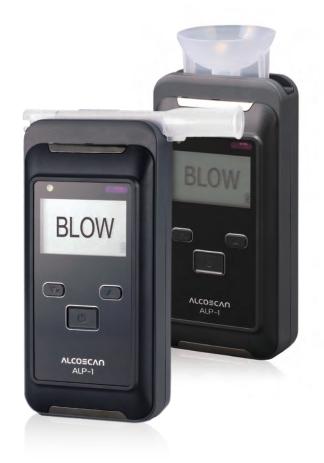

## **ALCOSCAN ALP-1**

Professional Breathalyzer European Norm and listed as evidential breath testers by DOT: Highly-upgraded professional breathalyzer

## Is it a police level breathalyzer?

ALP-1 is a highly-upgraded professional breathalyzer. Korean Police have used it as the evidential device from 2013. Poland, Vietnam and Iran police also use it as evidential device

#### What function does ALP-1 have?

- Bluetooth Function: The test result can be printed out without connecting the cable.
- 2 SD Card: Test result can be saved on the SD card.
- **3 Wireless printing (IrDA connecting)**: Keep both IrDA windows facing each other
- PC & Printer connectable
- **5** Memory function: 500 test results