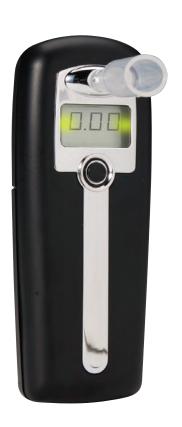

Highly accurate Suracell rapid screening breathalyzer

((

## What is the strong point of iblow10?

- 1 Test available 12 times in 1 minute
- 2 5,000 tests available with new alkaline battery
- 3 Wide LED lighting according to test result
- 4 Replaceable blow cap for hygienic use
- Calibration reminder function
- (f) Calibration protection through PC software

### ✓ What is "SuraCell"?

The Key feature of SuraCell is durable at high & low temperature. SuraCell endures each temperature and sustained its sensitivity.