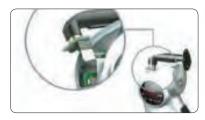

## ALCOSCAN AL1100 & AL1100F

Korean Police use Fast check & Easy screening

### ✓ What is the strong point of AL1100?

- 1 Fast checking & Easy Screening
- Response time: within 2 seconds
- 3 Maximum test times in 1 minute: 12 times
- 4 Continuous using time: over 4 hours
- 5 Korean Police use over 10 years

Korean Police use Fast check & Easy screening