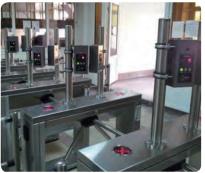

## **ALCOSCAN EBS**

**Fuel Cell Technology** Simply check your alcohol concentration with EBS which is installed with access system to prevent alcohol related accidents in workplace

(

### ✓ What is Entrance Breathalyzer System, EBS?

It is to control the entry of workers into their workplace by simple checking of alcohol concentration from subject's exhaled breath. It can be installed with turnstiles, auto door, speed gate or any other type of access control system.

## What is the advantage of EBS?

- 1 Highly sensitive & accuracy alcohol sensor
- Replaceable alcohol sensor module
- 3 Value added service as optional access control system
- Fast alcohol checking: Max.12 persons / 1 minute
- Applicable access system where in Casino, Mining, Petrochemical plant, Heavy machinery work place, Laboratory, Stadium