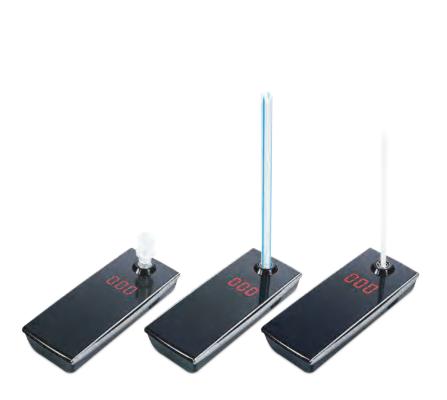

## ✓ What kinds of Mouthpiece does AL5500 use?

Various types of mouthpieces as below picture are available.