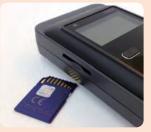

#### What function does ALP-1 have?

- Bluetooth Function: The test result can be printed out without connecting the cable.
- 2 SD Card: Test result can be saved on the SD card.
- **3 Wireless printing (IrDA connecting)**: Keep both IrDA windows facing each other
- PC & Printer connectable
- **5** Memory function: 500 test results

SD Card

IrDA connecting