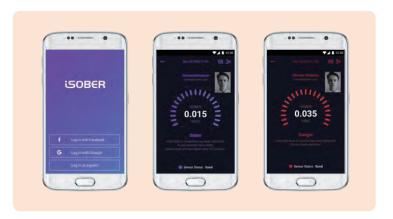

## iSOBER S/iSOBER S PRO

Fuel Cell Sensor Technology, Smartphone connectable via Bluetooth

## What is strong point of iSOBER S?

- 1 Advanced quality & functions for professional use
- ② Save and manage the results via free smartphone application 'iSOBER' (available on Bluetooth optional)
- 3 Test results can be saved on SD card

### What can be done with Application 'iSOBER'?

- Connection to smartphone applicationavailable by Bluetooth function
- Test result, date, time, name, and picture can be saved and managed conveniently
- Share the test result via SNS