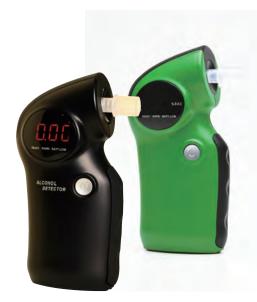

Highly accurate Suracell rapid screening breathalyzer

((

## What is the strong point of iblow10?

- 1 Test available 12 times in 1 minute
- 2 5,000 tests available with new alkaline battery
- 3 Wide LED lighting according to test result
- 4 Replaceable blow cap for hygienic use
- Calibration reminder function
- (f) Calibration protection through PC software

### ✓ What is "SuraCell"?

The Key feature of SuraCell is durable at high & low temperature. SuraCell endures each temperature and sustained its sensitivity.