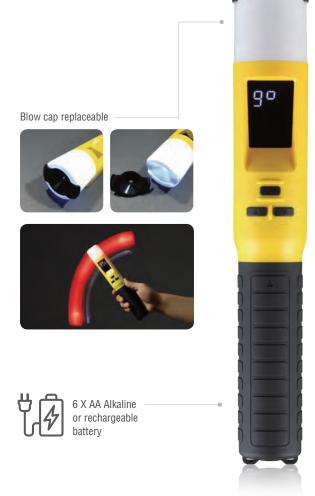

## What is the strong point of iblow10?

- 1 Test available 12 times in 1 minute
- 2 5,000 tests available with new alkaline battery
- 3 Wide LED lighting according to test result
- 4 Replaceable blow cap for hygienic use
- Calibration reminder function
- (f) Calibration protection through PC software

### ✓ What is "SuraCell"?

The Key feature of SuraCell is durable at high & low temperature. SuraCell endures each temperature and sustained its sensitivity.

#### 2 mode operation of iblow10

Numerical (Digits) & Low, High result display mode

Sampling subject's exhale breath

Zero result displaying

Numerical result displaying

ing Lo/Hi result displaying

Non-contact alcohol breathalyzer is capable of distance measurement

### ✓ What is strong of the iblow10-C

- 1 Does not make a back –flow breath to the subject's face.
- The exhaled breath from the subject does not affect the operator
- Testing is possible when wearing a mask
- 4 It enables testing for up to 10 people per minute
- Rechargeable Lithium polymer battery built in.
- 6 Fuel cell sensor(Suracell) technology
- Calibration & Grace Period reminder

#### No Flowback Breath

Innovative design nozzle with antimicrobial copper coating to prevent cross contamination and transmission of viruses and bacteria from one test subject to the next.

## Testing is possible when wearing a mask

Even the person is blowing while wearing a mask, the instrument can detect the person's exhaled breath.

Wearing a mask during the breathalyzer test will aid in the prevention of infection.

## **✓ Traffic Baton and Flashlight**

The LED lighting can be used in various ways at night and displays in White/Red blinking/Red/Red and Blue. It is perfect for law and traffic enforcement officers at the sobriety check point control.