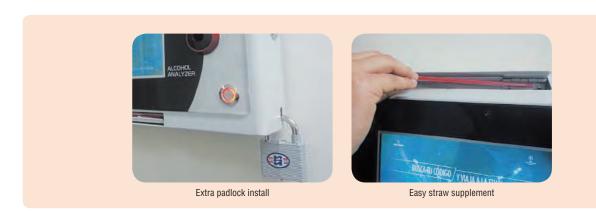

### What is the strong point of ADBs?

- BWIFI connectable 9 inch Tablet PC installed
- Test result & advertising video uploaded at web-server
- Simple button operation type
- 4 Enhanced security: Extra padlock
- 3 Easy supplement of straws by feeding inlet
- (i) Inclined top to prevent putting of glass or bottle on the device