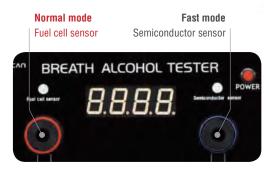

## ALCOSCAN AL3200/AL3100

Dual sensor : semiconductor & fuelcell sensor installed table top model

(€

### ✓ Does AL3200 use semiconductor sensor and fuel cell sensor together?

Yes, semiconductor sensor for fast mode and fuel cell sensor for normal mode.

#### What is Fast mode?

Test result is indicated by pass or fail. Semiconductor alcohol sensor uses and no need to use a drinking straw.

### What is Normal mode?

Test result is indicated by numeric. Fuel cell alcohol sensor uses and use a drinking straw.