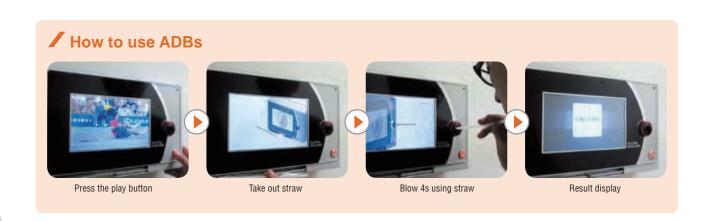

## **ALCOSCAN ADBs**

Wall mountable Breathalyzer : Specialized in Advertising Commercial Video

((

### ✓ Which kinds of advertising can be playing on ADBs?

- 1 Beer, whisky or any alcohol beverages
- 2 Drinking alcohol responsible campaigns
- 3 Automobile insurance, taxi or designated-driver services
- 4 Sports or specific TV channels
- Online dating services
- (f) Smartphone application advertising

### Video guide on Youtube

- Operating ADBs https://youtu.be/SH05kDQJE4k
- Advertising video change by mobile device https://youtu.be/1kwiVZVpqws

### What is the strong point of ADBs?

- BWIFI connectable 9 inch Tablet PC installed
- Test result & advertising video uploaded at web-server
- Simple button operation type
- 4 Enhanced security: Extra padlock
- 3 Easy supplement of straws by feeding inlet
- (i) Inclined top to prevent putting of glass or bottle on the device

## ✓ ADBs is the first IoT (Internet of Things) breathalyzer in the world

Advertising video change, device information check via internet access anywhere, anytime