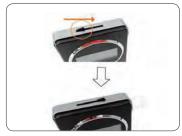

#### 2 mode operation of iblow10

Numerical (Digits) & Low, High result display mode

Sampling subject's exhale breath

Zero result displaying

Numerical result displaying

ing Lo/Hi result displaying

Non-contact alcohol breathalyzer is capable of distance measurement

## Testing is possible when wearing a mask

Even the person is blowing while wearing a mask, the instrument can detect the person's exhaled breath.

Wearing a mask during the breathalyzer test will aid in the prevention of infection.