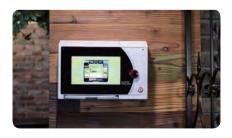

## **ALCOSCAN ADBs**

Wall mountable Breathalyzer : Specialized in Advertising Commercial Video

((

### What is the strong point of ADBs?

- BWIFI connectable 9 inch Tablet PC installed
- Test result & advertising video uploaded at web-server
- Simple button operation type
- 4 Enhanced security: Extra padlock
- 3 Easy supplement of straws by feeding inlet
- (i) Inclined top to prevent putting of glass or bottle on the device

## ✓ ADBs is the first IoT (Internet of Things) breathalyzer in the world

Advertising video change, device information check via internet access anywhere, anytime