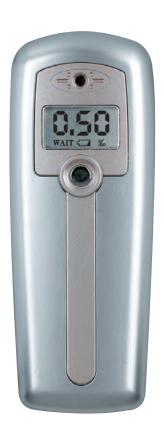

## Gas Sensor/Gas Alarm Module

www.sentechkorea.com

### // Gas sensor

| Model    | Package Type             | Target Gas | Application                        |
|----------|--------------------------|------------|------------------------------------|
| STK-2005 | LNG & LPG                | TO5        | Combustible gas detection          |
| STK-4000 | General air contaminant  | TO5        | Air quality control                |
| STK-6100 | CO, NO gas (2 in 1 chip) | TO5        | Air quality control in the Vehicle |

### Gas Alarm Module

| Model    | Package Type    | Application                          |
|----------|-----------------|--------------------------------------|
| STM-2004 | Combustiblegas  | Boiler or combustion apparatus maker |
| STM-2006 | Combustible gas | Boiler or combustion apparatus maker |