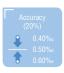

### What is strong point of ALX 3000?

- The super fastest warm-up technology (Patent Pending) Warm-up time: within 3 sec (at 0°C) / 30 sec (at -20°C)
- Calibration Reminder
- 3 Highly durable and accurate sensor
- 4 Data storage and download available from handset & control box
- **5** EN 50436-1, EN 50436-2 approved