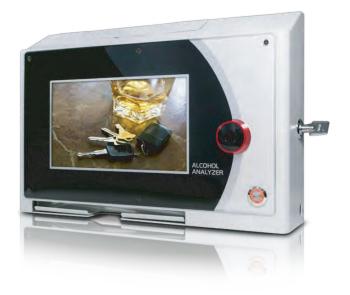

## **ALCOSCAN AL4000**

Coin operated & Wall mounted Breathalyzer

## What is coin operated breathalyzer?

It is commercial vending-style breath alcohol tester. It can be installed at bars, restaurants, casinos or anywhere alcohol related places.

#### ✓ What function does AL4000 have?

- 1 Customized coin mechanism available
- 2 LCD display with various languages (English, Korean, German, French, Italian, Polish, Russia Czech, Spanish, Rumanian)
- 3 Easy maintenance (Sensor module replaceable)
- 4 Additional function: Digital photo frame (7inch), Steel cas