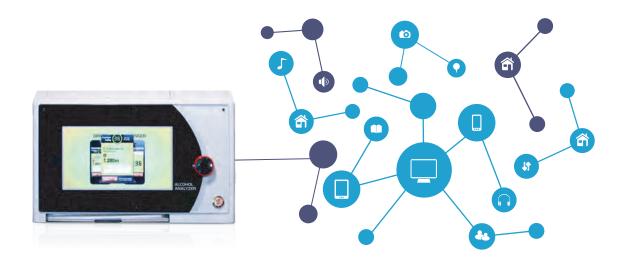

## ✓ ADBs is the first IoT (Internet of Things) breathalyzer in the world

Advertising video change, device information check via internet access anywhere, anytime