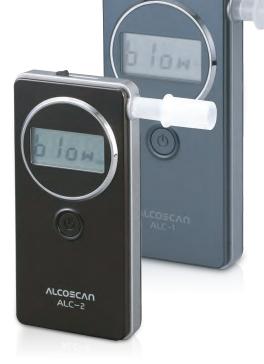

## **ALCOSCAN ALC-1**

Professional portable breathalyzer with convenience for user

ALC-2

CANNOT replace sensor module

Built-in mouthpiece