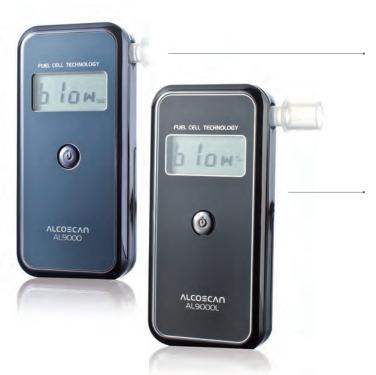

## **ALCOSCAN AL9000 SERIES**

Accurate Measurement with Fuel cell Sensor Technology

### **✓** ALCOSCAN AL9000 series

give the reliability required in high-volume industrial site.

#### **AL9000**

PC Connectable / Blue black / 116x50x20mm

### AL9000Lite (Simplified)

Non available / Black / 116x50x20mm